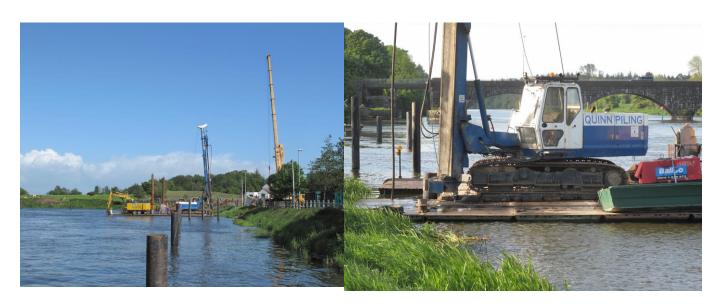

## Works Comprised:

- Removal of existing pontoons, mooring chains & anchor blocks.

- Installation of temporary sheet piled cofferdam for construction of canoe access steps.
- Installation of 12No pontoon locating piles installed from a spudleg barge with the piles being installed using an Odex drilling system to socket the piles 3.0m into rock.