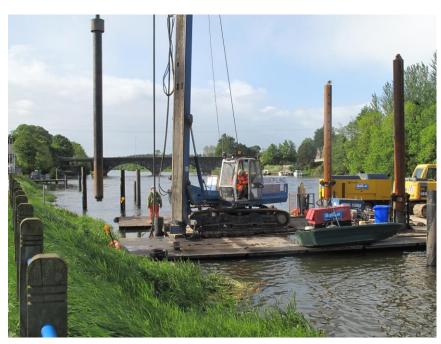

## Works Comprised:

- Removal of existing pontoons, mooring chains & anchor blocks.

- Installation of temporary sheet piled cofferdam for construction of canoe access steps.
- Installation of 12No pontoon locating piles installed from a spudleg barge with the piles being installed using an Odex drilling system to socket the piles 3.0m into rock.